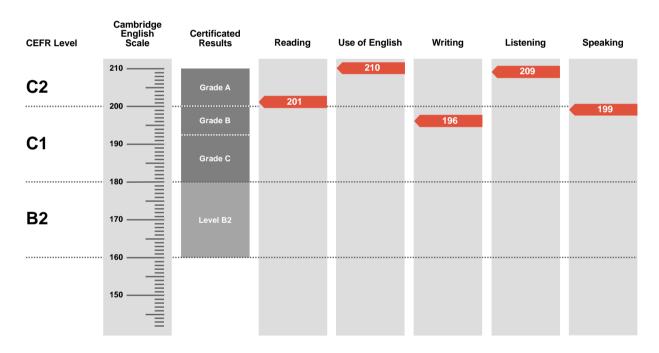

Overall Score

203

**CEFR Level** 

C2

Advanced is an examination targeted at Level C1 in the Council of Europe's Common European Framework of Reference.

Candidates achieving Grade A (between 200 and 210 on the Cambridge English Scale) receive a certificate stating that they have demonstrated ability at Level C2. Candidates achieving Grade B or Grade C (between 180 and 199 on the Cambridge English Scale) receive a certificate at Level C1.

Candidates whose performance is below Level C1, but falls within Level B2 (between 160 and 179 on the Cambridge English Scale), receive a certificate stating that they have demonstrated ability at Level B2.

Cambridge Assessment English reserves the right to amend the information given before the issue of certificates to successful candidates.

| Results         | Score     |
|-----------------|-----------|
| Pass at Grade A | 200 — 210 |
| Pass at Grade B | 193 — 199 |
| Pass at Grade C | 180 — 192 |
| Level B2        | 160 — 179 |